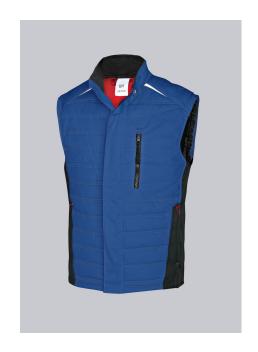

## **SPECIAL FEATURES**

- Robust fabric
- Stretch inserts at the sides for greater freedom of movement
- padded with thermal quilted lining
- Slim fit

#### **FABRIC**

- Outer fabric 1 65% Polyester, 35% Cotton
- Outer fabric 2 100% Polyester
- Lining 100% Polyester
- Fabric weight 250 g/m<sup>2</sup>

 Slim silhouette, padded with thermal quilted lining, lined stand-up collar, concealed 2-way front zip, 1 breast pocket with zip, large side pockets, reflective elements, stretch inserts at the side for greater freedom of movement, longer back

royal blue