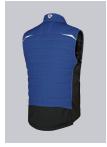

## **SPECIAL FEATURES**

- Robust fabric
- Stretch inserts at the sides for greater freedom of movement
- padded with thermal quilted lining
- Slim fit

#### **FABRIC**

- Outer fabric 1 65% Polyester, 35% Cotton
- Outer fabric 2 100% Polyester
- Lining 100% Polyester
- Fabric weight 250 g/m<sup>2</sup>

 Slim silhouette, padded with thermal quilted lining, lined stand-up collar, concealed 2-way front zip, 1 breast pocket with zip, large side pockets, reflective elements, stretch inserts at the side for greater freedom of movement, longer back

royal blue