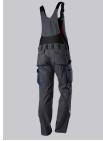

# BP® COMFORT BIB & BRACE WITH REFLECTOR ELEMENTS, KNEE PAD POCKETS

Art.-Nr.: 1804-720-56

https://www.bp-online.com/en-uk/bp-comfort-bib-brace-with-reflector-elements-knee-pad-pockets/1804-720-56000012

#### **SPECIAL FEATURES**

- Stretch braces with plastic clip fastening
- pre-shaped leg with movement insert on knee
- Cordura® knee pad pockets
- Regular fit

### **FUTHER DETAILS**

Stretch braces with plastic clip fastenings, double bib pocket with zip and flap, 2
pen pockets, higher back with stretch insert for greater freedom of movement,
adjustable waist, belt loops, ergonomic cut, D-ring, 2 side pockets, 2 back
pockets with flap and press-stud fastening, 1 large thigh pocket with
smartphone patch pocket, double ruler pocket sewn down on one side, preshaped leg with movement insert on knee, Cordura® pockets for inserting knee
pads 1839 (please order separately)

anthracite