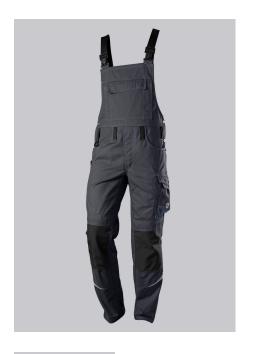

# BP® COMFORT BIB & BRACE WITH REFLECTOR ELEMENTS, KNEE PAD POCKETS

Art.-Nr.: 1804-720-56

https://www.bp-online.com/en-uk/bp-comfort-bib-brace-with-reflector-elements-knee-pad-pockets/1804-720-56000012

#### **SPECIAL FEATURES**

- Stretch braces with plastic clip fastening
- pre-shaped leg with movement insert on knee
- Cordura® knee pad pockets
- Regular fit

### **FUTHER DETAILS**

Stretch braces with plastic clip fastenings, double bib pocket with zip and flap, 2
pen pockets, higher back with stretch insert for greater freedom of movement,
adjustable waist, belt loops, ergonomic cut, D-ring, 2 side pockets, 2 back
pockets with flap and press-stud fastening, 1 large thigh pocket with
smartphone patch pocket, double ruler pocket sewn down on one side, preshaped leg with movement insert on knee, Cordura® pockets for inserting knee
pads 1839 (please order separately)

anthracite