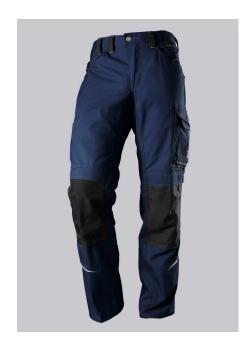

# **BP® COMFORT WORK TROUSERS WITH REFLECTORS AND KNEE PAD POCKETS**

Art.-Nr.: 1803-720-110

https://www.bp-online.com/en-uk/bp-comfort-work-trousers-with-reflectors-and-knee-pad-pockets/1803-720-110000007

### **SPECIAL FEATURES**

- Reflective elements for improved visibility
- Knee pad pockets made of Cordura®
- Double waist button and elasticated back for optimum fit
- Regular fit

### **FUTHER DETAILS**

Double waist button and elasticated back waist for optimum fit, ergonomic cut,
 D-ring, 2 side pockets, 2 back pockets with flap and press-stud fastening,
 hammer loop, 1 large thigh pocket with smartphone patch pocket, double ruler
 pocket sewn down on one side, reflective strips on the leg, pre-shaped leg with
 movement insert on knee, Cordura® pockets for inserting knee pads 1839
 (please order separately)

night blue/anthracite