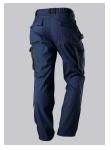

# **BP® COMFORT WORK TROUSERS WITH REFLECTORS AND KNEE PAD POCKETS**

Art.-Nr.: 1803-720-110

https://www.bp-online.com/en-uk/bp-comfort-work-trousers-with-reflectors-and-knee-pad-pockets/1803-720-110000007

### **SPECIAL FEATURES**

- Reflective elements for improved visibility
- Knee pad pockets made of Cordura®
- Double waist button and elasticated back for optimum fit
- Regular fit

### **FUTHER DETAILS**

Double waist button and elasticated back waist for optimum fit, ergonomic cut,
 D-ring, 2 side pockets, 2 back pockets with flap and press-stud fastening,
 hammer loop, 1 large thigh pocket with smartphone patch pocket, double ruler
 pocket sewn down on one side, reflective strips on the leg, pre-shaped leg with
 movement insert on knee, Cordura® pockets for inserting knee pads 1839
 (please order separately)

night blue/anthracite