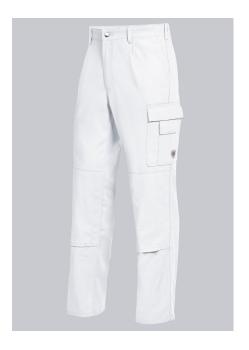

### **SPECIAL FEATURES**

- Elasticated back
- 1 thigh pocket with fastening mobile phone patch pocket
- pockets for inserting knee pads 1839
- Regular fit

# **FUTHER DETAILS**

• Elasticated back, pleats, zip fly, 1 thigh pocket with fastening mobile phone patch pocket, 2 side pockets, double ruler pocket, 1 fastening back pocket, pockets for inserting knee pads 1839 (please order separately)

# **FARBE**

white