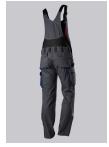

# BP® COMFORT BIB & BRACE WITH REFLECTOR ELEMENTS, KNEE PAD POCKETS

Art.-Nr.: 1804-

720-56

https://www.bp-online.com/en-uk/bp-comfort-bib-brace-with-reflector-elements-knee-pad-pockets/1804-720-56000011

## **SPECIAL FEATURES**

- Stretch braces with plastic clip fastening
- pre-shaped leg with movement insert on knee
- Cordura® knee pad pockets
- Regular fit

### **FUTHER DETAILS**

Stretch braces with plastic clip fastenings, double bib pocket with zip and flap, 2
pen pockets, higher back with stretch insert for greater freedom of movement,
adjustable waist, belt loops, ergonomic cut, D-ring, 2 side pockets, 2 back
pockets with flap and press-stud fastening, 1 large thigh pocket with
smartphone patch pocket, double ruler pocket sewn down on one side, preshaped leg with movement insert on knee, Cordura® pockets for inserting knee
pads 1839 (please order separately)