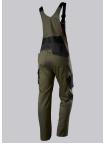

## **SPECIAL FEATURES**

- Stretch braces with plastic clip fastening
- pre-shaped leg with movement insert on knee
- Cordura® knee pad pockets
- Slim fit

## **FUTHER DETAILS**

Slim silhouette, stretch braces with plastic clip fastenings, double bib pocket with zip and flap fastening, 2 pen pockets, higher back with stretch insert for greater freedom of movement, stretch inserts at the sides, D-ring to attach accessories, 2 side pockets with stretch insert for easier access, 2 back pockets, 1 large thigh pocket with integrated zip pocket and smartphone patch pocket, double ruler pocket sewn down on one side, ergonomic cut, reflective elements on the legs, Cordura® knee pad pockets (please order BP® Knee pads 1839-000-53 separately)

### **FARBE**

olive/black