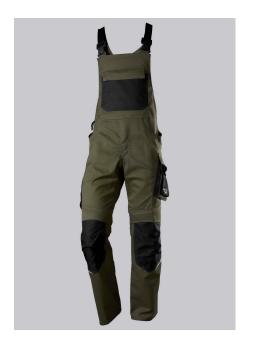

## **SPECIAL FEATURES**

- Stretch braces with plastic clip fastening
- pre-shaped leg with movement insert on knee
- Cordura® knee pad pockets
- Slim fit

## **FUTHER DETAILS**

Slim silhouette, stretch braces with plastic clip fastenings, double bib pocket with zip and flap fastening, 2 pen pockets, higher back with stretch insert for greater freedom of movement, stretch inserts at the sides, D-ring to attach accessories, 2 side pockets with stretch insert for easier access, 2 back pockets, 1 large thigh pocket with integrated zip pocket and smartphone patch pocket, double ruler pocket sewn down on one side, ergonomic cut, reflective elements on the legs, Cordura® knee pad pockets (please order BP® Knee pads 1839-000-53 separately)

### **FARBE**

olive/black