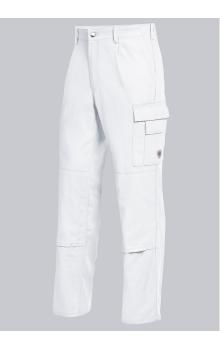

# **BP® COTTON BASIC WORK TROUSERS WITH KNEE PAD POCKETS**

https://www.bp-online.com/en-uk/bp-cotton-basic-work-trousers-with-knee-pad-pockets/1486-060-21000014

# **SPECIAL FEATURES**

- Elasticated back
- 1 thigh pocket with fastening mobile phone patch pocket
- pockets for inserting knee pads 1839
- Regular fit

#### **FUTHER DETAILS**

• Elasticated back, pleats, zip fly, 1 thigh pocket with fastening mobile phone patch pocket, 2 side pockets, double ruler pocket, 1 fastening back pocket, pockets for inserting knee pads 1839 (please order separately)