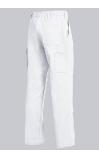

# **BP® COTTON BASIC WORK TROUSERS WITH KNEE PAD POCKETS**

https://www.bp-online.com/en-uk/bp-cotton-basic-work-trousers-with-knee-pad-pockets/1486-060-21000014

# **SPECIAL FEATURES**

- Elasticated back
- 1 thigh pocket with fastening mobile phone patch pocket
- pockets for inserting knee pads 1839
- Regular fit

#### **FUTHER DETAILS**

• Elasticated back, pleats, zip fly, 1 thigh pocket with fastening mobile phone patch pocket, 2 side pockets, double ruler pocket, 1 fastening back pocket, pockets for inserting knee pads 1839 (please order separately)