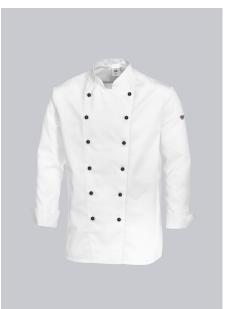

# **SPECIAL FEATURES**

- 1/1 sleeve with cuffs
- stand-up collar
- two rows of buttonholes for 6 pairs of pairs of studs
- Regular fit

## **FUTHER DETAILS**

• 1/1 sleeve with cuffs, stand-up collar, double row of slit holes for 6 pairs of studs (please order separately), vents

### FARBE

white