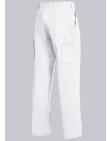

# **BP® COTTON BASIC WORK TROUSERS WITH KNEE PAD POCKETS**

Art.-Nr.: 1486-060-21

https://www.bp-online.com/en-uk/bp-cotton-basic-work-trousers-with-knee-pad-pockets/1486-060-21000013

### **SPECIAL FEATURES**

- Elasticated back
- 1 thigh pocket with fastening mobile phone patch pocket
- pockets for inserting knee pads 1839
- Regular fit

# **FUTHER DETAILS**

• Elasticated back, pleats, zip fly, 1 thigh pocket with fastening mobile phone patch pocket, 2 side pockets, double ruler pocket, 1 fastening back pocket, pockets for inserting knee pads 1839 (please order separately)