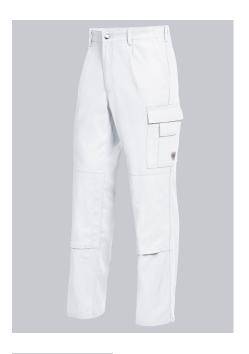

# **BP® COTTON BASIC WORK TROUSERS WITH KNEE PAD POCKETS**

Art.-Nr.: 1486-060-21

https://www.bp-online.com/en-uk/bp-cotton-basic-work-trousers-with-knee-pad-pockets/1486-060-21000013

### **SPECIAL FEATURES**

- Elasticated back
- 1 thigh pocket with fastening mobile phone patch pocket
- pockets for inserting knee pads 1839
- Regular fit

# **FUTHER DETAILS**

• Elasticated back, pleats, zip fly, 1 thigh pocket with fastening mobile phone patch pocket, 2 side pockets, double ruler pocket, 1 fastening back pocket, pockets for inserting knee pads 1839 (please order separately)