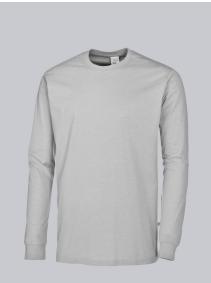

# **BP® LONG-SLEEVE UNISEX T-SHIRT**

Art.-Nr.: 1620-171-51

https://www.bp-online.com/en-uk/bp-long-sleeve-unisex-t-shirt/1620-171-51000004

T

# **SPECIAL FEATURES**

- reinforced shoulders
- round neck
- Non-shrink, retains shape and boil-proof
- Regular fit

#### FABRIC

- Outer fabric 1 50% Cotton, 50% Polyester
- Fabric weight 180 g/m<sup>2</sup>

# **FUTHER DETAILS**

• 1/1 sleeve, round neck, knitted cuffs, length 70 cm

# FARBE

light grey