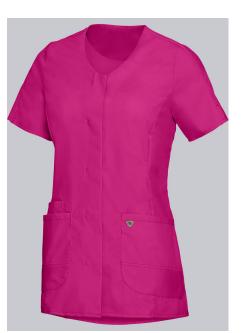

#### **BP® LIGHTWEIGHT WOMEN'S TUNIC**

Art.-Nr.: 1764-241-0830

https://www.bp-online.com/en-uk/bp-lightweight-women-s-tunic/1764-241-0830000044

T

# **SPECIAL FEATURES**

- super light stretch fabric
- modern neck, with press studs
- large pockets and key loop
- slim fit

## **FUTHER DETAILS**

 Super lightweight stretch fabric for optimum wear comfort, 1/2 sleeve with slit, V-neck, concealed press-stud band, 2 large side pockets, one with key loop and one with pager pocket, side slits

## FARBE

fuchsia