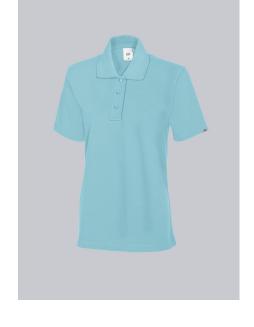

### **SPECIAL FEATURES**

- Reinforced shoulders
- Non-shrink, retains shape and boil-proof
- polo collar with button facing
- Regular fit

## **FABRIC**

- Outer fabric 1 50% Cotton, 50% Polyester
- Fabric weight 220 g/m<sup>2</sup>

• 1/2 sleeve, polo collar with button facing, length 64 cm

#### **FARBE**

ocean

# **SIZE CHART**

XS-2XL