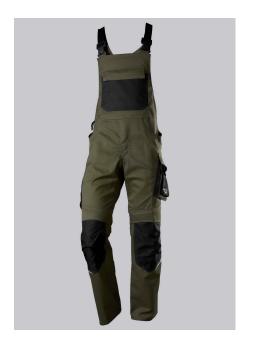

# BP® LIGHTWEIGHT BIB & BRACE WITH KNEE PAD POCKETS

Art.-Nr.: 1979-570-

7332

https://www.bp-online.com/en-uk/bp-lightweight-bib-brace-with-knee-pad-pockets/1979-570-7332000065

### **SPECIAL FEATURES**

- Stretch braces with plastic clip fastening
- pre-shaped leg with movement insert on knee
- Cordura® knee pad pockets
- Slim fit

## **FUTHER DETAILS**

Slim silhouette, stretch braces with plastic clip fastenings, double bib pocket with zip and flap fastening, 2 pen pockets, higher back with stretch insert for greater freedom of movement, stretch inserts at the sides, D-ring to attach accessories, 2 side pockets with stretch insert for easier access, 2 back pockets, 1 large thigh pocket with integrated zip pocket and smartphone patch pocket, double ruler pocket sewn down on one side, ergonomic cut, reflective elements on the legs, Cordura® knee pad pockets (please order BP® Knee pads 1839-000-53 separately)

#### **FARBE**

olive/black