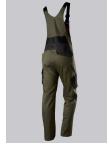

# BP® LIGHTWEIGHT BIB & BRACE WITH KNEE PAD POCKETS

Art.-Nr.: 1979-570-

7332

https://www.bp-online.com/en-uk/bp-lightweight-bib-brace-with-knee-pad-pockets/1979-570-7332000065

### **SPECIAL FEATURES**

- Stretch braces with plastic clip fastening
- pre-shaped leg with movement insert on knee
- Cordura® knee pad pockets
- Slim fit

## **FUTHER DETAILS**

Slim silhouette, stretch braces with plastic clip fastenings, double bib pocket with zip and flap fastening, 2 pen pockets, higher back with stretch insert for greater freedom of movement, stretch inserts at the sides, D-ring to attach accessories, 2 side pockets with stretch insert for easier access, 2 back pockets, 1 large thigh pocket with integrated zip pocket and smartphone patch pocket, double ruler pocket sewn down on one side, ergonomic cut, reflective elements on the legs, Cordura® knee pad pockets (please order BP® Knee pads 1839-000-53 separately)

#### **FARBE**

olive/black