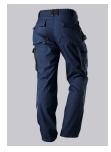

### **FUTHER DETAILS**

Double waist button and elasticated back waist for optimum fit, ergonomic cut,
 D-ring, 2 side pockets, 2 back pockets with flap and press-stud fastening,
 hammer loop, 1 large thigh pocket with smartphone patch pocket, double ruler
 pocket sewn down on one side, reflective strips on the leg, pre-shaped leg with
 movement insert on knee, Cordura® pockets for inserting knee pads 1839
 (please order separately)

night blue/anthracite