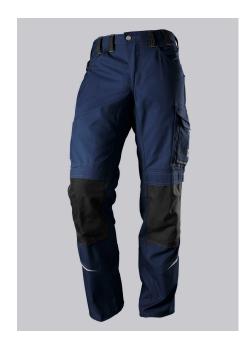

# **BP® COMFORT WORK TROUSERS WITH REFLECTORS AND KNEE PAD POCKETS**

Art.-Nr.: 1803-720-110

https://www.bp-online.com/en-uk/bp-comfort-work-trousers-with-reflectors-and-knee-pad-pockets/1803-720-110000003

#### **SPECIAL FEATURES**

- Reflective elements for improved visibility
- Knee pad pockets made of Cordura®
- Double waist button and elasticated back for optimum fit
- Regular fit

### **FUTHER DETAILS**

Double waist button and elasticated back waist for optimum fit, ergonomic cut,
 D-ring, 2 side pockets, 2 back pockets with flap and press-stud fastening,
 hammer loop, 1 large thigh pocket with smartphone patch pocket, double ruler
 pocket sewn down on one side, reflective strips on the leg, pre-shaped leg with
 movement insert on knee, Cordura® pockets for inserting knee pads 1839
 (please order separately)

night blue/anthracite