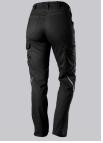

## **SPECIAL FEATURES**

- elasticated back
- ergonomic cut
- relective elements
- Slim fit

### **FUTHER DETAILS**

Slim silhouette, women's fit, elasticated sides for optimum fit, ergonomic cut,
D-ring to attach accessories, 2 side pockets with stretch insert for easier access,
2 back pockets, reflective elements on the legs, 1 large thigh pocket with integrated smartphone pocket, double ruler pocket sewn down on one side