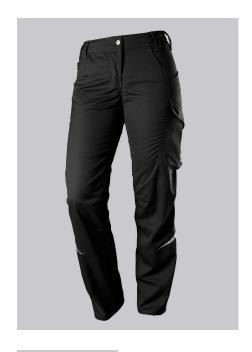

## **SPECIAL FEATURES**

- elasticated back
- ergonomic cut
- relective elements
- Slim fit

### **FUTHER DETAILS**

Slim silhouette, women's fit, elasticated sides for optimum fit, ergonomic cut,
D-ring to attach accessories, 2 side pockets with stretch insert for easier access,
2 back pockets, reflective elements on the legs, 1 large thigh pocket with integrated smartphone pocket, double ruler pocket sewn down on one side