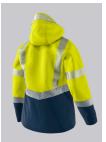

# **FUTHER DETAILS**

**BP® PARTNERSHIP** 

• Stand-up collar, detachable hood with double width adjustment, waterproof front zip with double press-stud band, heat-sealed seams, 2 side pockets with press-stud fastening, 1 Napoleon pocket with zip, ergonomically shaped sleeves, adjustable cuffs, 1 inside pocket with zip, large repair zip in lining, 2 reflective strips on each sleeve, 1 continuous reflective strip above hem, 2 continuous vertical reflective strips on front and back, mix & match with warm BP® fleece jacket 2423-860-0014