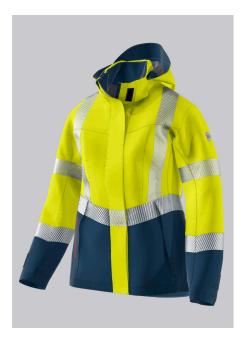

# BP® WOMEN'S LIGHTW. MULTI-STAND. HIGH VIS. APC2 WEATHERPR. JACKET

Art.-Nr.: 2224-891-6614

https://www.bp-online.com/en-uk/bp-women-s-lightw.-multi-stand.-high-vis.-apc2-weatherpr.-jacket/2224-891-6614000008

# **FUTHER DETAILS**

**BP® PARTNERSHIP** 

• Stand-up collar, detachable hood with double width adjustment, waterproof front zip with double press-stud band, heat-sealed seams, 2 side pockets with press-stud fastening, 1 Napoleon pocket with zip, ergonomically shaped sleeves, adjustable cuffs, 1 inside pocket with zip, large repair zip in lining, 2 reflective strips on each sleeve, 1 continuous reflective strip above hem, 2 continuous vertical reflective strips on front and back, mix & match with warm BP® fleece jacket 2423-860-0014

#### **FARBE**

warning yellow/night blue