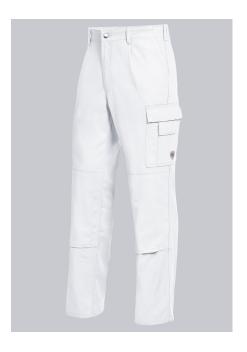

# **BP® COTTON BASIC WORK TROUSERS WITH KNEE PAD POCKETS**

Art.-Nr.: 1486-060-21

https://www.bp-online.com/en-uk/bp-cotton-basic-work-trousers-with-knee-pad-pockets/1486-060-21000010

### **SPECIAL FEATURES**

- Elasticated back
- 1 thigh pocket with fastening mobile phone patch pocket
- pockets for inserting knee pads 1839
- Regular fit

# **FUTHER DETAILS**

• Elasticated back, pleats, zip fly, 1 thigh pocket with fastening mobile phone patch pocket, 2 side pockets, double ruler pocket, 1 fastening back pocket, pockets for inserting knee pads 1839 (please order separately)

## **FARBE**

white