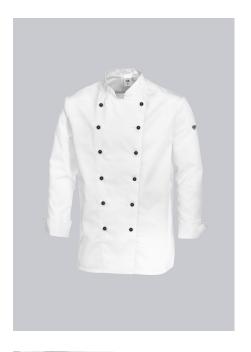

## **SPECIAL FEATURES**

- 1/1 sleeve with cuffs
- stand-up collar
- two rows of buttonholes for 6 pairs of pairs of studs
- Regular fit

## **FABRIC**

- Outer fabric 1 65% Polyester, 35% Cotton
- **Fabric weight** 215 g/m<sup>2</sup>

• 1/1 sleeve with cuffs, stand-up collar, double row of slit holes for 6 pairs of studs (please order separately), vents

white

## **SIZE CHART**

S-3XL