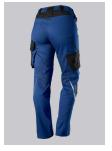

#### **SPECIAL FEATURES**

- with knee pad pockets
- reflective elements on the leg
- women's fit
- slim fit

## **FUTHER DETAILS**

Slim silhouette, ergonomic cut, women's fit, elasticated sides for optimum fit,
D-ring to attach accessories, 2 side pockets with stretch insert for easier access,
2 back pockets, 1 large thigh pocket with integrated zip pocket and smartphone
patch pocket, double ruler pocket sewn down on one side, reflective elements
on the legs, Cordura® knee pad pockets (please order BP® Knee pads 1839-000-53 separately)

### **FARBE**

royal blue/black