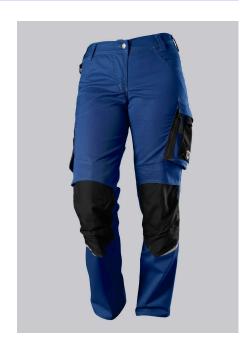

#### **SPECIAL FEATURES**

- with knee pad pockets
- reflective elements on the leg
- women's fit
- slim fit

## **FUTHER DETAILS**

Slim silhouette, ergonomic cut, women's fit, elasticated sides for optimum fit,
D-ring to attach accessories, 2 side pockets with stretch insert for easier access,
2 back pockets, 1 large thigh pocket with integrated zip pocket and smartphone
patch pocket, double ruler pocket sewn down on one side, reflective elements
on the legs, Cordura® knee pad pockets (please order BP® Knee pads 1839-000-53 separately)

### **FARBE**

royal blue/black