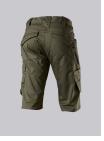

## **FABRIC**

- Outer fabric 1 65% Polyester, 35% Cotton
- Fabric weight 250 g/m<sup>2</sup>

• Slim silhouette, elasticated back waistband for optimum fit, ergonomic cut, Dring to attach accessories, hammer loop, 2 side pockets with stretch insert for easier access, 2 back pockets with flap fastening, 1 large thigh pocket with integrated smartphone pocket, double ruler pocket sewn down on one side