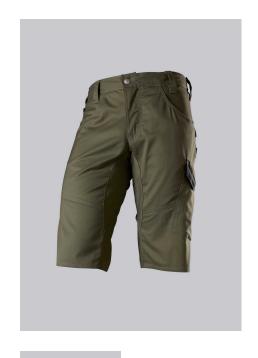

## **SPECIAL FEATURES**

- Slim silhouette
- Stretch material for optimum freedom of movement
- elasticated back
- Slim fit

## **FABRIC**

- Outer fabric 1 65% Polyester, 35% Cotton
- Fabric weight 250 g/m<sup>2</sup>

• Slim silhouette, elasticated back waistband for optimum fit, ergonomic cut, Dring to attach accessories, hammer loop, 2 side pockets with stretch insert for easier access, 2 back pockets with flap fastening, 1 large thigh pocket with integrated smartphone pocket, double ruler pocket sewn down on one side

olive