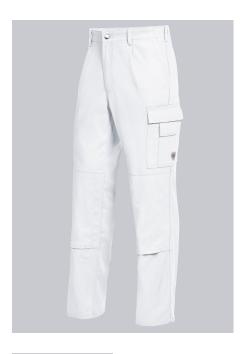

### **SPECIAL FEATURES**

- Elasticated back
- 1 thigh pocket with fastening mobile phone patch pocket
- pockets for inserting knee pads 1839
- Regular fit

# **FUTHER DETAILS**

• Elasticated back, pleats, zip fly, 1 thigh pocket with fastening mobile phone patch pocket, 2 side pockets, double ruler pocket, 1 fastening back pocket, pockets for inserting knee pads 1839 (please order separately)

# **FARBE**

white