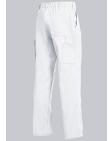

### **SPECIAL FEATURES**

- Elasticated back
- 1 thigh pocket with fastening mobile phone patch pocket
- pockets for inserting knee pads 1839
- Regular fit

# **FUTHER DETAILS**

• Elasticated back, pleats, zip fly, 1 thigh pocket with fastening mobile phone patch pocket, 2 side pockets, double ruler pocket, 1 fastening back pocket, pockets for inserting knee pads 1839 (please order separately)

# **FARBE**

white