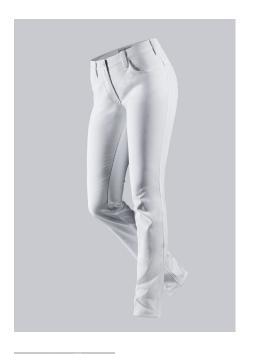

# **BP® STRETCH WOMEN'S SLIM-FIT JEANS**

Art.-Nr.: 1755-311-0021

https://www.bp-online.com/en-uk/bp-stretch-women-s-slim-fit-jeans/1755-311-0021000068

## **SPECIAL FEATURES**

- Stretch for greater freedom of movement
- Pleasantly light-weight for perfect wear comfort
- Slim silhouette
- Slim Fit

#### **FUTHER DETAILS**

• Stretch comfort for greater freedom of movement, Women's slim-fit jeans , 2 side pockets, 2 back pockets, 1 watch pocket, rivets

white