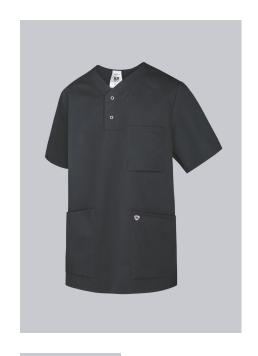

# **SPECIAL FEATURES**

- Arm-lift system for greater freedom of movement
- Discreet V-neck with press studs
- Soft, lightweight fabric for maximum wear comfort
- Slim fit

### **FUTHER DETAILS**

• 1/2 sleeve, V-neck, 2 large side pockets, breast pocket, press-stud band, armlift system for greater freedom of movement

#### **FARBE**

anthracite