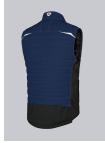

# **BP® QUILTED THERMAL WAISTCOAT**

Art.-Nr.: 1986-570-110

BP.

https://www.bp-online.com/en-uk/bp-quilted-thermal-waistcoat/1986-570-110000007

## **SPECIAL FEATURES**

- Robust fabric
- Stretch inserts at the sides for greater freedom of movement
- padded with thermal quilted lining
- Slim fit

# **FABRIC**

- Outer fabric 1 65% Polyester, 35% Cotton
- Outer fabric 2 100% Polyester
- Lining 100% Polyester
- Fabric weight 250 g/m<sup>2</sup>

 Slim silhouette, padded with thermal quilted lining, lined stand-up collar, concealed 2-way front zip, 1 breast pocket with zip, large side pockets, reflective elements, stretch inserts at the side for greater freedom of movement, longer back

# **FARBE**

night blue