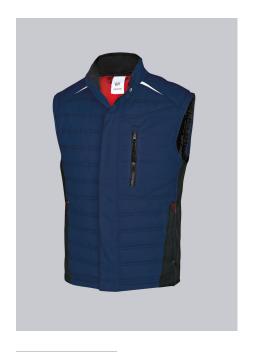

# **BP® QUILTED THERMAL WAISTCOAT**

Art.-Nr.: 1986-570-110

BP.

https://www.bp-online.com/en-uk/bp-quilted-thermal-waistcoat/1986-570-110000007

## **SPECIAL FEATURES**

- Robust fabric
- Stretch inserts at the sides for greater freedom of movement
- padded with thermal quilted lining
- Slim fit

# **FABRIC**

- Outer fabric 1 65% Polyester, 35% Cotton
- Outer fabric 2 100% Polyester
- Lining 100% Polyester
- Fabric weight 250 g/m<sup>2</sup>

 Slim silhouette, padded with thermal quilted lining, lined stand-up collar, concealed 2-way front zip, 1 breast pocket with zip, large side pockets, reflective elements, stretch inserts at the side for greater freedom of movement, longer back

# **FARBE**

night blue