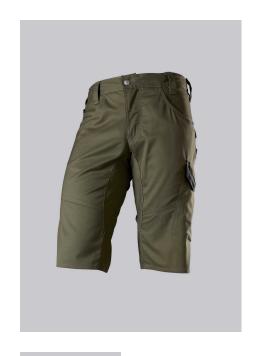

## **SPECIAL FEATURES**

- Slim silhouette
- Stretch material for optimum freedom of movement
- elasticated back
- Slim fit

## **FABRIC**

- Outer fabric 1 65% Polyester, 35% Cotton
- Fabric weight 250 g/m<sup>2</sup>

• Slim silhouette, elasticated back waistband for optimum fit, ergonomic cut, D-ring to attach accessories, hammer loop, 2 side pockets with stretch insert for easier access, 2 back pockets with flap fastening, 1 large thigh pocket with integrated smartphone pocket, double ruler pocket sewn down on one side

olive

## **SIZE CHART**

• 30n-43/44n