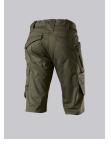

## **SPECIAL FEATURES**

- Slim silhouette
- Stretch material for optimum freedom of movement
- elasticated back
- Slim fit

## **FABRIC**

- Outer fabric 1 65% Polyester, 35% Cotton
- Fabric weight 250 g/m<sup>2</sup>

• Slim silhouette, elasticated back waistband for optimum fit, ergonomic cut, D-ring to attach accessories, hammer loop, 2 side pockets with stretch insert for easier access, 2 back pockets with flap fastening, 1 large thigh pocket with integrated smartphone pocket, double ruler pocket sewn down on one side

olive