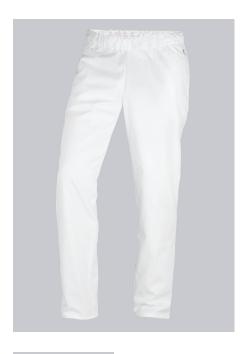

## **SPECIAL FEATURES**

- Elasticated waist with integrated drawstring
- 2 side pockets
- Classic blend fabric
- Regular fit

## **FABRIC**

- Outer fabric 1 50% Cotton, 50% Polyester
- Fabric weight 215 g/m<sup>2</sup>

• Elasticated waist with integrated drawstring, 2 side pockets

#### **FARBE**

white