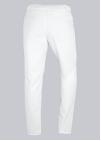

## **SPECIAL FEATURES**

- Elasticated waist with integrated drawstring
- 2 side pockets
- Classic blend fabric
- Regular fit

## **FABRIC**

- Outer fabric 1 50% Cotton, 50% Polyester
- Fabric weight 215 g/m<sup>2</sup>

• Elasticated waist with integrated drawstring, 2 side pockets

#### **FARBE**

white