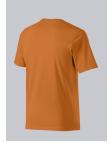

### **FABRIC**

- Outer fabric 1 97% Cotton, 3% Elastane
- **Fabric weight** 170 g/m<sup>2</sup>

• Stretch comfort for greater freedom of movement, 1/2 sleeve, round neck, length 70 cm

curry