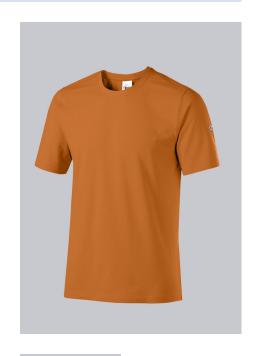

### **FABRIC**

- Outer fabric 1 97% Cotton, 3% Elastane
- **Fabric weight** 170 g/m<sup>2</sup>

• Stretch comfort for greater freedom of movement, 1/2 sleeve, round neck, length 70 cm

curry