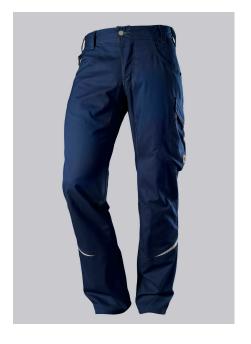

## **BP® LIGHTWEIGHT WORK TROUSERS**

Art.-Nr.: 1960-570-0110

**BP** 

https://www.bp-online.com/en-uk/bp-lightweight-work-trousers/1960-570-0110000152

### **SPECIAL FEATURES**

- elasticated back
- ergonomic cut
- relective elements
- Slim fit

## **FUTHER DETAILS**

• Slim silhouette, higher elasticated back waistband for optimum fit, D-ring to attach accessories, 2 side pockets with stretch insert for easier access, 2 back pockets, 1 large thigh pocket with integrated smartphone pocket, double ruler pocket sewn down on one side, ergonomic cut, reflective elements on the legs