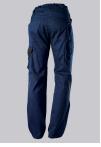

## **BP® LIGHTWEIGHT WORK TROUSERS**

Art.-Nr.: 1960-570-0110

**BP** 

https://www.bp-online.com/en-uk/bp-lightweight-work-trousers/1960-570-0110000152

### **SPECIAL FEATURES**

- elasticated back
- ergonomic cut
- relective elements
- Slim fit

## **FUTHER DETAILS**

• Slim silhouette, higher elasticated back waistband for optimum fit, D-ring to attach accessories, 2 side pockets with stretch insert for easier access, 2 back pockets, 1 large thigh pocket with integrated smartphone pocket, double ruler pocket sewn down on one side, ergonomic cut, reflective elements on the legs