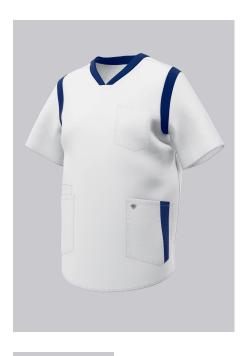

#### **FUTHER DETAILS**

• Super lightweight stretch fabric for optimum wear comfort, 1/2 sleeve with coloured stretch insert, V-neck with coloured stretch insert, 2 large side pockets with coloured stretch inserts, one pocket with smartphone pocket and one with key loop

white/night blue