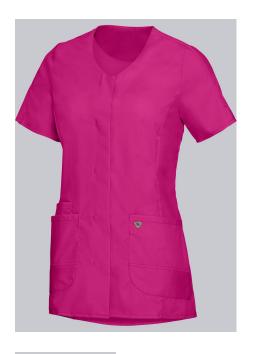

### **FUTHER DETAILS**

Super lightweight stretch fabric for optimum wear comfort, 1/2 sleeve with slit,
V-neck, concealed press-stud band, 2 large side pockets, one with key loop and one with pager pocket, side slits

fuchsia