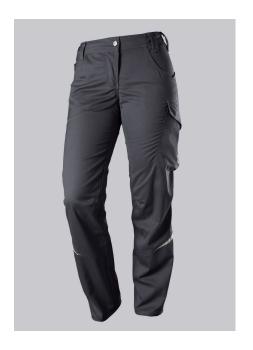

## **SPECIAL FEATURES**

- elasticated back
- ergonomic cut
- relective elements
- Slim fit

### **FUTHER DETAILS**

Slim silhouette, women's fit, elasticated sides for optimum fit, ergonomic cut,
D-ring to attach accessories, 2 side pockets with stretch insert for easier access,
2 back pockets, reflective elements on the legs, 1 large thigh pocket with integrated smartphone pocket, double ruler pocket sewn down on one side

anthracite