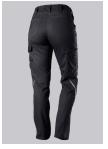

## **SPECIAL FEATURES**

- elasticated back
- ergonomic cut
- relective elements
- Slim fit

### **FUTHER DETAILS**

Slim silhouette, women's fit, elasticated sides for optimum fit, ergonomic cut,
D-ring to attach accessories, 2 side pockets with stretch insert for easier access,
2 back pockets, reflective elements on the legs, 1 large thigh pocket with integrated smartphone pocket, double ruler pocket sewn down on one side

anthracite