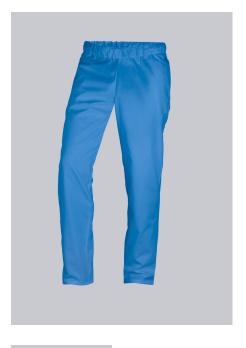

## **SPECIAL FEATURES**

- Elasticated waist with integrated drawstring
- 2 side pockets
- Classic blend fabric
- Relaxed fit

## **FABRIC**

- Outer fabric 1 65% Polyester, 35% Cotton
- Fabric weight 215 g/m<sup>2</sup>

• Elasticated waist with integrated drawstring, 2 side pockets

#### **FARBE**

azure blue