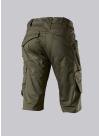

# **SPECIAL FEATURES**

- Slim silhouette
- Stretch material for optimum freedom of movement
- elasticated back
- Slim fit

### **FABRIC**

- Outer fabric 1 65% Polyester, 35% Cotton
- Fabric weight 250 g/m<sup>2</sup>

• Slim silhouette, elasticated back waistband for optimum fit, ergonomic cut, D-ring to attach accessories, hammer loop, 2 side pockets with stretch insert for easier access, 2 back pockets with flap fastening, 1 large thigh pocket with integrated smartphone pocket, double ruler pocket sewn down on one side

# **FARBE**

olive