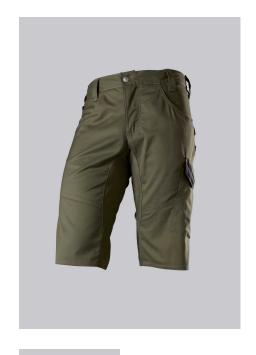

# **SPECIAL FEATURES**

- Slim silhouette
- Stretch material for optimum freedom of movement
- elasticated back
- Slim fit

### **FABRIC**

- Outer fabric 1 65% Polyester, 35% Cotton
- Fabric weight 250 g/m<sup>2</sup>

• Slim silhouette, elasticated back waistband for optimum fit, ergonomic cut, D-ring to attach accessories, hammer loop, 2 side pockets with stretch insert for easier access, 2 back pockets with flap fastening, 1 large thigh pocket with integrated smartphone pocket, double ruler pocket sewn down on one side

# **FARBE**

olive