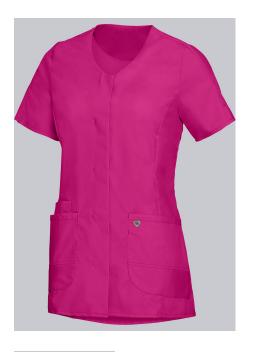

## **BP® LIGHTWEIGHT WOMEN'S TUNIC**

Art.-Nr.: 1764-241-0830

BP.

https://www.bp-online.com/en-uk/bp-lightweight-women-s-tunic/1764-241-0830000039

## **FABRIC**

- Outer fabric 1 49% Cotton, 48% Polyester, 3% Elastolefin
- **Fabric weight** 150 g/m<sup>2</sup>

Super lightweight stretch fabric for optimum wear comfort, 1/2 sleeve with slit,
V-neck, concealed press-stud band, 2 large side pockets, one with key loop and one with pager pocket, side slits

fuchsia