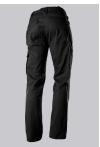

## **BP® LIGHTWEIGHT SLIM WORK TROUSERS**

Art.-Nr.: 1980-570-32

https://www.bp-online.com/en-uk/bp-lightweight-slim-work-trousers/1980-570-32000026

### **SPECIAL FEATURES**

- Slim silhouette
- Stretch material for optimum freedom of movement
- relective elements
- Slim fit

### **FUTHER DETAILS**

Slim silhouette, elasticated back waistband for optimum fit, ergonomic cut, Dring to attach accessories, hammer loop, 2 side pockets with stretch insert for
easier access, 2 back pockets with flap fastening, reflective elements on the
leg, 1 large thigh pocket with integrated smartphone pocket, double ruler
pocket sewn down on one side

black