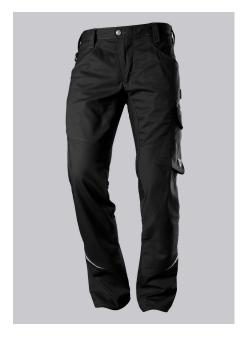

## **BP® LIGHTWEIGHT SLIM WORK TROUSERS**

Art.-Nr.: 1980-570-32

https://www.bp-online.com/en-uk/bp-lightweight-slim-work-trousers/1980-570-32000026

### **SPECIAL FEATURES**

- Slim silhouette
- Stretch material for optimum freedom of movement
- relective elements
- Slim fit

#### **FABRIC**

- Outer fabric 1 65% Polyester, 35% Cotton
- Fabric weight 250 g/m<sup>2</sup>

### **FUTHER DETAILS**

Slim silhouette, elasticated back waistband for optimum fit, ergonomic cut, Dring to attach accessories, hammer loop, 2 side pockets with stretch insert for
easier access, 2 back pockets with flap fastening, reflective elements on the
leg, 1 large thigh pocket with integrated smartphone pocket, double ruler
pocket sewn down on one side

black