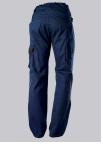

## **BP® LIGHTWEIGHT WORK TROUSERS**

Art.-Nr.: 1960-570-0110

BP.

https://www.bp-online.com/en-uk/bp-lightweight-work-trousers/1960-570-0110000150

## **SPECIAL FEATURES**

- elasticated back
- ergonomic cut
- relective elements
- Slim fit

#### **FABRIC**

- Outer fabric 1 65% Polyester, 35% Cotton
- Fabric weight 250 g/m<sup>2</sup>

• Slim silhouette, higher elasticated back waistband for optimum fit, D-ring to attach accessories, 2 side pockets with stretch insert for easier access, 2 back pockets, 1 large thigh pocket with integrated smartphone pocket, double ruler pocket sewn down on one side, ergonomic cut, reflective elements on the legs

night blue