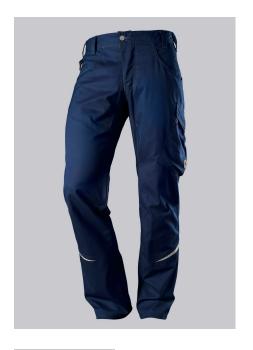

## **BP® LIGHTWEIGHT WORK TROUSERS**

Art.-Nr.: 1960-570-0110

BP.

https://www.bp-online.com/en-uk/bp-lightweight-work-trousers/1960-570-0110000150

## **SPECIAL FEATURES**

- elasticated back
- ergonomic cut
- relective elements
- Slim fit

#### **FABRIC**

- Outer fabric 1 65% Polyester, 35% Cotton
- Fabric weight 250 g/m<sup>2</sup>

• Slim silhouette, higher elasticated back waistband for optimum fit, D-ring to attach accessories, 2 side pockets with stretch insert for easier access, 2 back pockets, 1 large thigh pocket with integrated smartphone pocket, double ruler pocket sewn down on one side, ergonomic cut, reflective elements on the legs

night blue