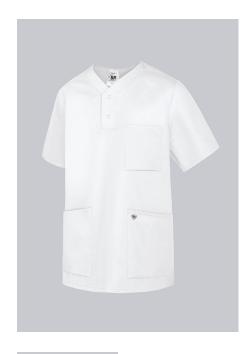

# **SPECIAL FEATURES**

- Arm-lift system for greater freedom of movement
- Discreet V-neck with press studs
- Soft, lightweight fabric for maximum wear comfort
- Slim fit

## **FUTHER DETAILS**

• 1/2 sleeve, V-neck, 2 large side pockets, breast pocket, press-stud band, armlift system for greater freedom of movement

### **FARBE**

white