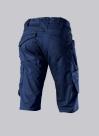

## **SPECIAL FEATURES**

- Slim silhouette
- Stretch material for optimum freedom of movement
- elasticated back
- Slim fit

## **FABRIC**

- Outer fabric 1 65% Polyester, 35% Cotton
- Fabric weight 250 g/m<sup>2</sup>

• Slim silhouette, elasticated back waistband for optimum fit, ergonomic cut, D-ring to attach accessories, hammer loop, 2 side pockets with stretch insert for easier access, 2 back pockets with flap fastening, 1 large thigh pocket with integrated smartphone pocket, double ruler pocket sewn down on one side

night blue

## **SIZE CHART**

• 28/29n-47/48n