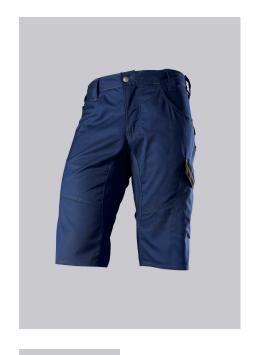

## **SPECIAL FEATURES**

- Slim silhouette
- Stretch material for optimum freedom of movement
- elasticated back
- Slim fit

## **FABRIC**

- Outer fabric 1 65% Polyester, 35% Cotton
- Fabric weight 250 g/m<sup>2</sup>

• Slim silhouette, elasticated back waistband for optimum fit, ergonomic cut, D-ring to attach accessories, hammer loop, 2 side pockets with stretch insert for easier access, 2 back pockets with flap fastening, 1 large thigh pocket with integrated smartphone pocket, double ruler pocket sewn down on one side

night blue

## **SIZE CHART**

• 28/29n-47/48n