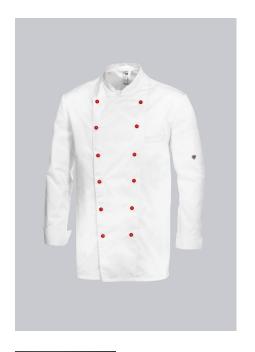

## **SPECIAL FEATURES**

- 1/1 sleeve with cuffs
- stand-up collar
- double row of slit holes
- Regular fit

## **FABRIC**

- Outer fabric 1 65% Polyester, 35% Cotton
- Fabric weight 215 g/m<sup>2</sup>

• 1/1 sleeve with cuffs, stand-up collar, double row of slit holes for 6 pairs of studs (please order separately), vents, 1 breast pocket with welt, 1 sleeve pocket

white