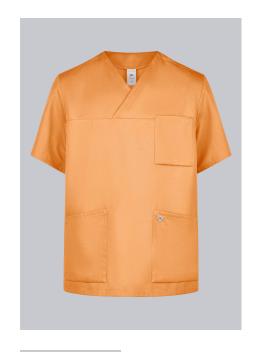

## **SPECIAL FEATURES**

- Soft, lightweight fabric for maximum wear comfort
- V-neck
- large pockets
- Regular Fit

## **FABRIC**

- Outer fabric 1 50% Polyester, 50% Lyocell
- Fabric weight 180 g/m<sup>2</sup>

• 1/2 sleeve, V-neck with overlap, 1 breast pocket, and 2 side pockets with bottom pleat, side slits

peach