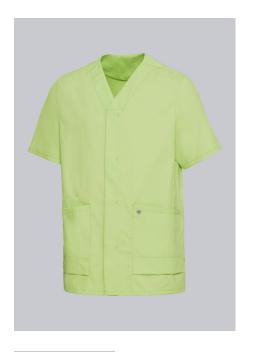

# **SPECIAL FEATURES**

- super light stretch fabric
- modern neck, with press studs
- large pockets and key loop
- slim fit

### **FUTHER DETAILS**

 Super lightweight stretch fabric for optimum wear comfort, 1/2 sleeve, V-neck, concealed press-stud band, 2 large side pockets, one with key loop and one with pager pocket, side slits

light green