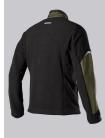

## **SPECIAL FEATURES**

- Material mix of fabric and fleece
- robust thanks to fabric-reinforced areas on the trunk and sleeves.
- relective elements
- Slim fit

## **FABRIC**

- Outer fabric 1 100% Polyester
- Outer fabric 2 65% Polyester, 35% Cotton
- Fabric weight 270 g/m<sup>2</sup>

 Lined stand-up collar, front zip with fleece chin protection, 1 breast pocket with zip fastening, 2 large side pockets, fabric-reinforced sections on torso and sleeves, ergonomically shaped sleeves, arm-lift system for greater freedom of movement, storm cuffs, reflective elements

olive/black