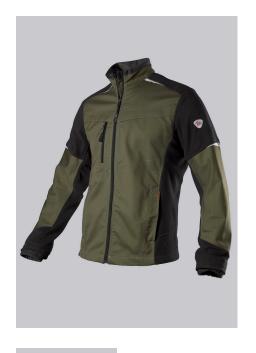

## **SPECIAL FEATURES**

- Material mix of fabric and fleece
- robust thanks to fabric-reinforced areas on the trunk and sleeves.
- relective elements
- Slim fit

## **FABRIC**

- Outer fabric 1 100% Polyester
- Outer fabric 2 65% Polyester, 35% Cotton
- Fabric weight 270 g/m<sup>2</sup>

 Lined stand-up collar, front zip with fleece chin protection, 1 breast pocket with zip fastening, 2 large side pockets, fabric-reinforced sections on torso and sleeves, ergonomically shaped sleeves, arm-lift system for greater freedom of movement, storm cuffs, reflective elements

olive/black