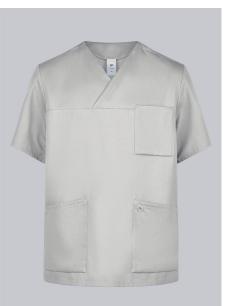

## **BP® LIGHTWEIGHT TENCEL™ UNISEX SLIP-ON TUNIC**

https://www.bp-online.com/en-uk/bp-lightweight-tencel-unisex-slip-on-tunic/1633-852-0150000045

## **SPECIAL FEATURES**

- Soft, lightweight fabric for maximum wear comfort
- V-neck
- large pockets
- Regular Fit

## **FUTHER DETAILS**

• 1/2 sleeve, V-neck with overlap, 1 breast pocket, and 2 side pockets with bottom pleat, side slits