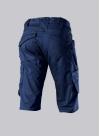

# **SPECIAL FEATURES**

- Slim silhouette
- Stretch material for optimum freedom of movement
- elasticated back
- Slim fit

### **FABRIC**

- Outer fabric 1 65% Polyester, 35% Cotton
- Fabric weight 250 g/m<sup>2</sup>

• Slim silhouette, elasticated back waistband for optimum fit, ergonomic cut, Dring to attach accessories, hammer loop, 2 side pockets with stretch insert for easier access, 2 back pockets with flap fastening, 1 large thigh pocket with integrated smartphone pocket, double ruler pocket sewn down on one side

# **FARBE**

night blue