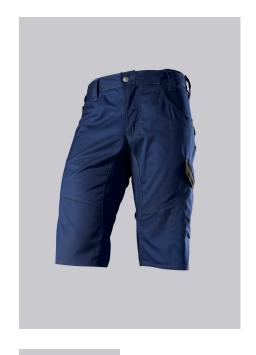

# **SPECIAL FEATURES**

- Slim silhouette
- Stretch material for optimum freedom of movement
- elasticated back
- Slim fit

### **FABRIC**

- Outer fabric 1 65% Polyester, 35% Cotton
- Fabric weight 250 g/m<sup>2</sup>

• Slim silhouette, elasticated back waistband for optimum fit, ergonomic cut, Dring to attach accessories, hammer loop, 2 side pockets with stretch insert for easier access, 2 back pockets with flap fastening, 1 large thigh pocket with integrated smartphone pocket, double ruler pocket sewn down on one side

# **FARBE**

night blue