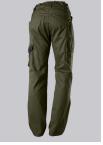

# **SPECIAL FEATURES**

- elasticated back
- ergonomic cut
- relective elements
- Slim fit

### **FABRIC**

- Outer fabric 1 65% Polyester, 35% Cotton
- Fabric weight 250 g/m<sup>2</sup>

• Slim silhouette, higher elasticated back waistband for optimum fit, D-ring to attach accessories, 2 side pockets with stretch insert for easier access, 2 back pockets, 1 large thigh pocket with integrated smartphone pocket, double ruler pocket sewn down on one side, ergonomic cut, reflective elements on the legs

olive

### **SIZE CHART**

• 30n-47/48n; 31/32l-39/40l; 33s-39/40s