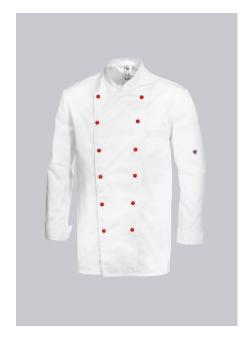

## **SPECIAL FEATURES**

- 1/1 sleeve with cuffs
- stand-up collar
- double row of slit holes
- Regular fit

## **FABRIC**

- Outer fabric 1 65% Polyester, 35% Cotton
- Fabric weight 215 g/m<sup>2</sup>

• 1/1 sleeve with cuffs, stand-up collar, double row of slit holes for 6 pairs of studs (please order separately), vents, 1 breast pocket with welt, 1 sleeve pocket

white