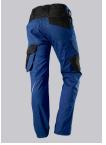

## **SPECIAL FEATURES**

- with knee pad pockets
- reflective elements on the leg
- ergonomic cut
- slim fit

### **FUTHER DETAILS**

Slim silhouette, ergonomic cut, higher elasticated back waistband for optimum
fit, D-ring to attach accessories, 2 side pockets with stretch insert for easier
access, 2 back pockets, 1 large thigh pocket with integrated zip pocket and
smartphone patch pocket, double ruler pocket sewn down on one side,
reflective elements on the legs, Cordura® knee pad pockets (please order BP®
Knee pads 1839-000-53 separately)

#### **FARBE**

royal blue/black