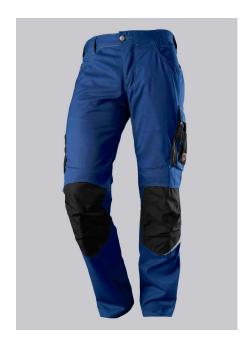

## **SPECIAL FEATURES**

- with knee pad pockets
- reflective elements on the leg
- ergonomic cut
- slim fit

### **FUTHER DETAILS**

Slim silhouette, ergonomic cut, higher elasticated back waistband for optimum
fit, D-ring to attach accessories, 2 side pockets with stretch insert for easier
access, 2 back pockets, 1 large thigh pocket with integrated zip pocket and
smartphone patch pocket, double ruler pocket sewn down on one side,
reflective elements on the legs, Cordura® knee pad pockets (please order BP®
Knee pads 1839-000-53 separately)

#### **FARBE**

royal blue/black