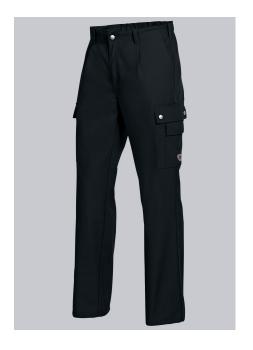

Art.-Nr.: 1477-720-32

BP.

https://www.bp-online.com/en-uk/bp-comfort-cargo-trousers/1477-720-32000013

#### **SPECIAL FEATURES**

- Waistband with elastic
- 2 thigh pockets
- pleats
- Comfortable fit

## **FUTHER DETAILS**

 Elasticated back, pleats, 2 side pockets, 1 reinforced fastening back pocket, 2 thigh pockets, 1 with mobile phone patch pocket and 1 with integrated ruler pocket

black