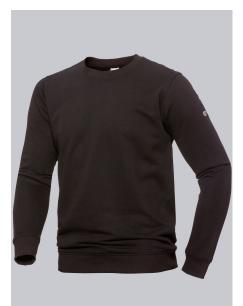

#### **BP® UNISEX SWEATSHIRT**

https://www.bp-online.com/en-uk/bp-unisex-sweatshirt/1720-293-0032000013

Т

# **SPECIAL FEATURES**

- round neck
- available in many colors
- Non-shrink and retains shape
- Slim fit

### FABRIC

- Outer fabric 1 60% Cotton, 40% Polyester
- Fabric weight 280 g/m<sup>2</sup>

## **FUTHER DETAILS**

• Slim silhouette, long sleeve, round neck, knitted cuffs and hem, length 70 cm

### FARBE

black