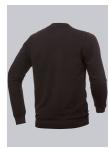

#### **BP® UNISEX SWEATSHIRT**

https://www.bp-online.com/en-uk/bp-unisex-sweatshirt/1720-293-0032000013

Т

# **SPECIAL FEATURES**

- round neck
- available in many colors
- Non-shrink and retains shape
- Slim fit

### FABRIC

- Outer fabric 1 60% Cotton, 40% Polyester
- Fabric weight 280 g/m<sup>2</sup>

## **FUTHER DETAILS**

• Slim silhouette, long sleeve, round neck, knitted cuffs and hem, length 70 cm

### FARBE

black