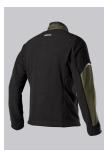

### **SPECIAL FEATURES**

- Material mix of fabric and fleece
- robust thanks to fabric-reinforced areas on the trunk and sleeves
- relective elements
- Slim fit

# **FUTHER DETAILS**

• Lined stand-up collar, front zip with fleece chin protection, 1 breast pocket with zip fastening, 2 large side pockets, fabric-reinforced sections on torso and sleeves, ergonomically shaped sleeves, arm-lift system for greater freedom of movement, storm cuffs, reflective elements