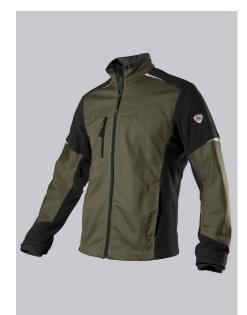

### **SPECIAL FEATURES**

- Material mix of fabric and fleece
- robust thanks to fabric-reinforced areas on the trunk and sleeves
- relective elements
- Slim fit

### FABRIC

- Outer fabric 1 100% Polyester
- Outer fabric 2 65% Polyester, 35% Cotton
- Fabric weight 270 g/m<sup>2</sup>

# **FUTHER DETAILS**

• Lined stand-up collar, front zip with fleece chin protection, 1 breast pocket with zip fastening, 2 large side pockets, fabric-reinforced sections on torso and sleeves, ergonomically shaped sleeves, arm-lift system for greater freedom of movement, storm cuffs, reflective elements

#### FARBE

olive/black